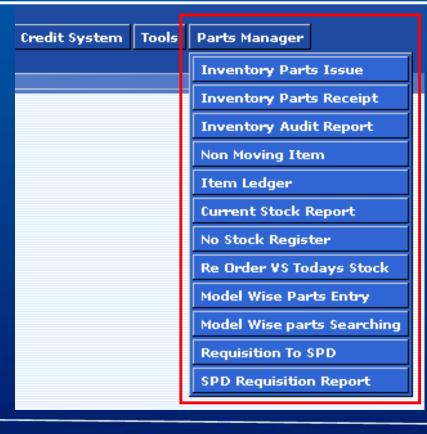

## **NEW MENU: PARTS MANAGER**

## **NEW MENU: PARTS MANAGER**

Inventory Parts Issue = ISSUE PARTS TO MAINTAIN PHYSICAL STOCK

Inventory Parts Receipt = RECEIPT PARTS TO MAINTAIN PHYSICAL STOCK

Inventory Audit Report = SUMMARY INVENTORY REPORT (ISSUE AND RECEIPT)

Non Moving Item = NON MOVING ITEM REPROT BASED ON LAST ISSUE DATE

Item Ledger = ITEM LEDGER FOR PARTS

CURRENT STOCK REPORT WITH STOCK ONLY OR ALL ITEM

No Stock Register = NO STOCK REGISTER ITEM

Re Order V\$ Todays Stock = WHAT PARTS TO BE NEED TODAY

Model Wise Parts Entry = MODEL WISE PARTS ENTRY

Model Wise parts Searching = MODEL WISE PARTS SEARCHING

Requisition To SPD = MONTHLY PARTS REQUISITION TO SPD

SPD Requisition Report = SPD REQUISION REPORT